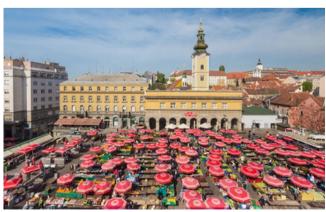

# ABOUT ZAGREB

- One of the oldest European cities (since 1094.)
- Today's Zagreb has grown out of two medieval settlements that were developed on neighbouring hills (Gradec and Kaptol)
- Today Zagreb is split into two main sections: Upper Town and Lower Town.
- Population 800.000
- Along with Vienna, it is the only European capital with its own wine road (opened in 2009) It is also the only European capital with a ski resort.

## INTERESTING FACTS ABOUT ZAGREB

- Home to the World's Shortest Funicular
- Over 200 old-school gas lamps have lit up Zagreb each night since their installation in 1863.
- Since 1877, Zagreb's Grič cannon has been fired every day at noon
- Architect Herman Bollé left a great impact on the appearance of today's Zagreb when, after a strong earthquake in 1880, he built 150 buildings in the neo-Gothic style throughout Zagreb
- Home of an Old Chemical Laboratory used by Nobel Prize-awarded chemists
- Zagreb Has its own solar system (Sculpture of the Grounded Sun is settled on Bogovićeva street, while rest of our solar system's planets can be found in statue form across the city)
- Stands over an obscure underground network of tunnels? (Exactly how many tunnels lie underneath Zagreb, who built them, and when, isn't known.
- Some of the more mystical (and unconfirmed) tunnels are said to reach Medvedgrad Castle