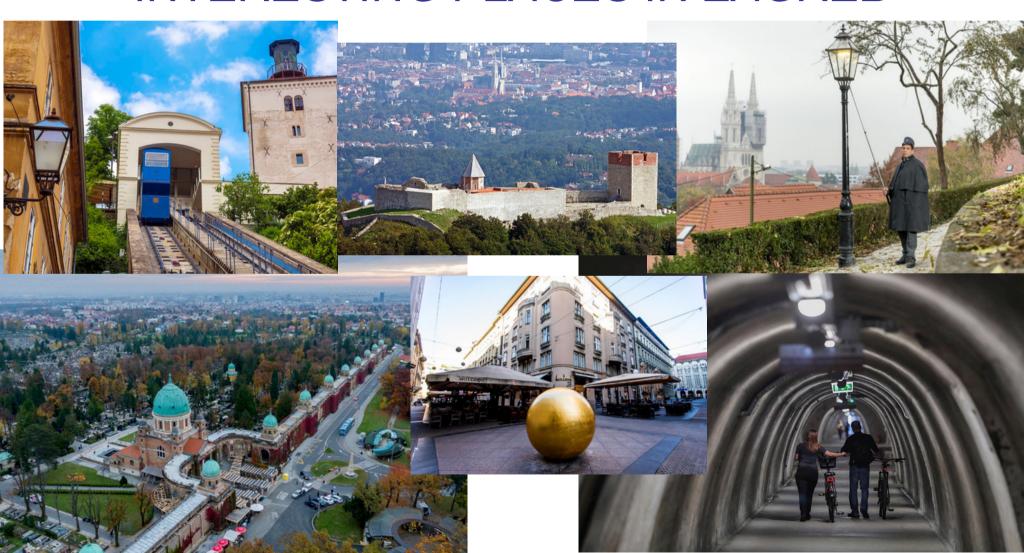

## INTERESTING FACTS ABOUT ZAGREB

- Home to the World's Shortest Funicular
- Over 200 old-school gas lamps have lit up Zagreb each night since their installation in 1863.
- Since 1877, Zagreb's Grič cannon has been fired every day at noon
- Architect Herman Bollé left a great impact on the appearance of today's Zagreb when, after a strong earthquake in 1880, he built 150 buildings in the neo-Gothic style throughout Zagreb
- Home of an Old Chemical Laboratory used by Nobel Prize-awarded chemists
- Zagreb Has its own solar system (Sculpture of the Grounded Sun is settled on Bogovićeva street, while rest of our solar system's planets can be found in statue form across the city)
- Stands over an obscure underground network of tunnels? (Exactly how many tunnels lie underneath Zagreb, who built them, and when, isn't known.
- Some of the more mystical (and unconfirmed) tunnels are said to reach Medvedgrad Castle

# INTERESTING PLACES IN ZAGREB