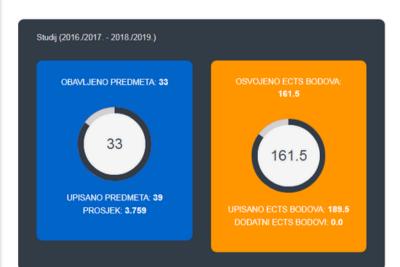

HOME

EXAMS

Schedule an exam

Cancer an ex

Scheduled exams

Exam dates

Exam timetables for all courses

KONTINI JIRANO PRAĆENJE

PODACI O STUDENTU

PODACI O STUDIRANJU

POTVRDE

UPIS GODINE

**UPUTE** 

ひ LOG OUT

Studomat is a module of the Information System of Higher Education Institutions (ISVU) designed for students. Through Studomat, students can:

- Register/deregister for exams
- View schedules for exams
- Access results of exams
- Find schedules for exams